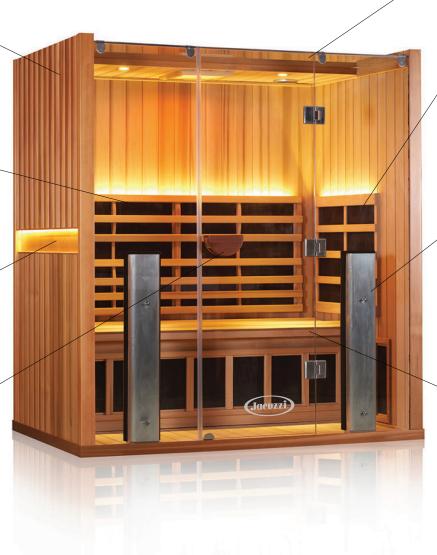

#### **ITALIAN INSPIRED DESIGN** AND GLASS ROOF

The open feel and beautiful design of your Sanctuary sauna will compliment every room.

#### THERAPEUTIC FAR **INFRARED HEATERS**

Our exclusive True Wave™ combination carbon/ceramic low EMF / low ELF heaters surround you in healing infrared heat.

#### TRUE WAVE™ FULL SPECTRUM HEATERS

Our full spectrum near, mid and far infrared heaters deliver over 20 times the power of the nearest leading competitor. Our patented heating system allows for the deepest penetration with peak performance for the best results.

#### DOCTOR DESIGNED **ERGONOMIC BENCH**

Relax in comfort with our reversible bench. The extra deep bench is ergonomic on one side and flat on the other for maximum comfort. The bench can be flipped at any time.

#### **BUILT-IN CHARGING** AND AUDIO STATION

Charge your tablet or smartphone inside the sauna and connect your favorite audio device with Bluetooth or the included MP3 jack.

### **BUILT-IN ERGONOMIC** BACKREST

Relax close to the soothing infrared heat against the Chiropractor designed built-in ergonomic backrest.

#### **BEAUTIFUL ACCENT** LIGHTS

Energy efficient LED lights highlight the beauty of your sauna while providing gentle ambient lighting.

#### COMBINATION DOOR HANDLE/TABLET **CRADLE FOR EASY** MEDIA VIEWING

Place your tablet on the door handle for easy viewing of your favorite shows or movies.

#### ENHANCED AUDIO SOUND SYSTEM

Bluetooth and AUX inputs makes it easy to connect and listen to your audio devices