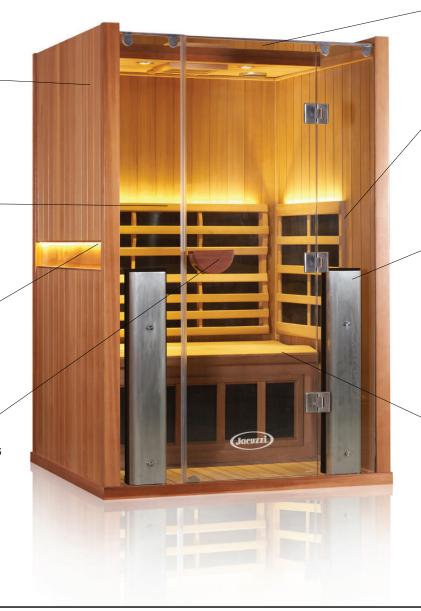

### CLEARLIGHT SANCTUARY 2

#### BUILT-IN CHARGING AND AUDIO STATION

Charge your tablet or smartphone inside the sauna and connect your favorite audio device with Bluetooth or the included MP3 jack.

# BUILT-IN ERGONOMIC - BACKREST

Relax close to the soothing infrared heat against the Chiropractor designed built-in ergonomic backrest.

## BEAUTIFUL ACCENT LIGHTS

Energy efficient LED lights highlight the beauty of your sauna while providing gentle ambient lighting.

### COMBINATION DOOR / HANDLE/TABLET CRADLE FOR EASY MEDIA VIEWING

Place your tablet on the door handle for easy viewing of your favorite shows or movies.

# ITALIAN INSPIRED DESIGN AND GLASS ROOF

The open feel and beautiful design of your Sanctuary sauna will compliment every room.

## THERAPEUTIC FAR INFRARED HEATERS

Our exclusive True Wave™ combination carbon/ceramic low EMF / low ELF heaters surround you in healing infrared heat.

## TRUE WAVE™ FULL SPECTRUM HEATERS

Our full spectrum near, mid and far infrared heaters deliver over 20 times the power of the nearest leading competitor. Our patented heating system allows for the deepest penetration with peak performance for the best results.

## DOCTOR DESIGNED ERGONOMIC BENCH

Relax in comfort with our reversible bench. The extra deep bench is ergonomic on one side and flat on the other for maximum comfort. The bench can be flipped at any time.

# ENHANCED AUDIO SOUND SYSTEM

Bluetooth and AUX inputs makes it easy to connect and listen to your audio devices.

#### **DIGITAL KEYPAD CONTROLS**

Never Fail™ digital keypad controls temperature, time, lights, heater intensity and reservation mode.

#### **COLOR LIGHT THERAPY**

Your Sanctuary sauna comes standard with our healing Chromotherapy. Choose from one of twelve colors or auto-cycle through all color tones.

# TABLET / SMARTPHONE CONTROL (optional)

Log in from your Android tablet or smartphone and remotely operate your sauna.