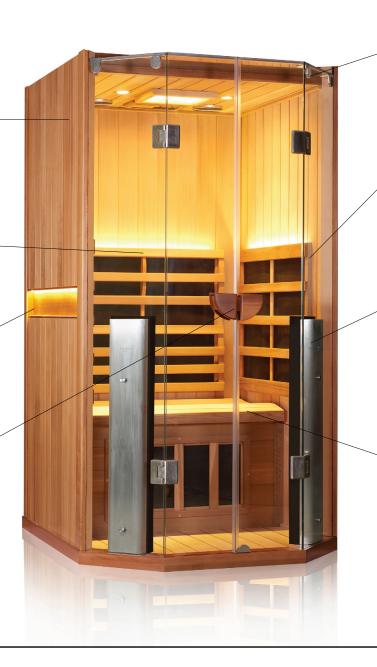

### ITALIAN INSPIRED DESIGN AND GLASS ROOF

The open feel and beautiful design of your Sanctuary sauna will compliment every room.

### THERAPEUTIC FAR INFRARED HEATERS

Our exclusive True Wave™ combination carbon/ceramic low EMF / low ELF heaters surround you in healing infrared heat.

### TRUE WAVE™ FULL SPECTRUM HEATERS

Our full spectrum near, mid and far infrared heaters deliver over 20 times the power of the nearest leading competitor. Our patented heating system allows for the deepest penetration with peak performance for the best results.

### DOCTOR DESIGNED ERGONOMIC BENCH

Relax in comfort with our reversible bench. The extra deep bench is ergonomic on one side and flat on the other for maximum comfort. The bench can be flipped at any time.

### BUILT-IN ERGONOMIC BACKREST

Relax close to the soothing infrared heat against the Chiropractor designed built-in ergonomic backrest.

# BEAUTIFUL ACCENT

Energy efficient LED lights highlight the beauty of your sauna while providing gentle ambient lighting.

### COMBINATION DOOR HANDLE/TABLET CRADLE FOR EASY MEDIA VIEWING

Place your tablet on the door handle for easy viewing of your favorite shows or movies.