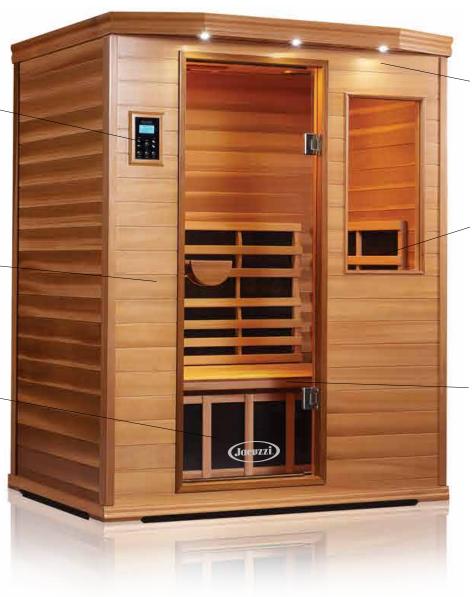

## DUAL DIGITAL CONTROLS

Control temperature, time, chromotherapy and reading lights inside or outside your sauna with dual redundant controls.

#### **ELEGANT DETAILS**

Beautiful tongue and groove wood and attention to detail set our furniture quality sauna cabins apart.

## BEAUTIFUL ACCENT LIGHTS

Energy efficient LED lights highlight the beauty of your sauna while providing gentle ambient lighting.

## THERAPEUTIC INFRARED HEATERS

Our exclusive True Wave<sup>TM</sup> hybrid Carbon & Ceramic low EMF far infrared heaters surround you in healing infrared heat.

## DOCTOR DESIGNED ERGONOMIC BENCH

Relax in comfort in your sauna with our reversible bench.
The extra deep bench is ergonomic on one side and flat on the other for maximum comfort. You can flip the bench at any time.

## BEAUTIFUL WOODEN LIGHT SHADE

Your sauna sessions are enhanced with the relaxing inside light for that true sauna feel.

## BUILT-IN ERGONOMIC BACKREST

Relax close to the soothing infrared heat against the Chiropractor designed built-in ergonomic backrest.

## EXCLUSIVE UNDER FLOOR FOOT HEATER

Only Clearlight Premier Saunas include a heater underneath the wood floor to enhance your sauna session.