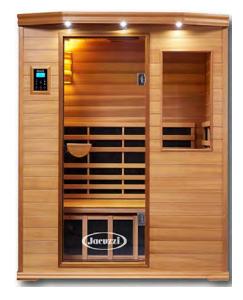

## DUAL DIGITAL CONTROLS

Control temperature, time, chromotherapy and reading lights inside or outside your sauna with dual redundant controls.

#### **ELEGANT DETAILS**

Beautiful tongue and groove wood and attention to detail set our furniture quality sauna cabins apart.

#### LOW EMF/ LOW ELF

The safest and most effective saunas available with Ultra Low EMF / Low ELF technology.

## BEAUTIFUL ACCENT LIGHTS

Energy efficient LED lights highlight the beauty of your sauna while providing gentle ambient lighting.

## THERAPEUTIC INFRARED HEATERS

Our exclusive True Wave<sup>TM</sup> hybrid Carbon & Ceramic low EMF far infrared heaters surround you in healing infrared heat.

## DOCTOR DESIGNED ERGONOMIC BENCH

Relax in comfort in your sauna with our reversible bench.
The extra deep bench is ergonomic on one side and flat on the other for maximum comfort. You can flip the bench at any time.

## ENHANCED AUDIO SOUND SYSTEM

Bluetooth and AUX inputs make it easy to connect and listen to your audio devices.

## BEAUTIFUL WOODEN LIGHT SHADE

Your sauna sessions are enhanced with the relaxing inside light for that true sauna feel.

## BUILT-IN ERGONOMIC BACKREST

Relax close to the soothing infrared heat against the Chiropractor designed built-in ergonomic backrest.

## EXCLUSIVE UNDER FLOOR FOOT HEATER

Only Clearlight Premier Saunas include a heater underneath the wood floor to enhance your sauna session.