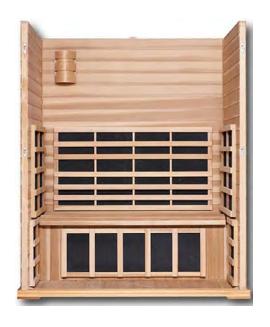

## THERAPEUTIC INFRARED HEATERS

Our exclusive True Wave<sup>TM</sup> hybrid Carbon & Ceramic low EMF far infrared heaters surround you in healing infrared heat.

## EXCLUSIVE UNDER FLOOR FOOT HEATER

Only Clearlight Premier Saunas include a heater underneath the wood floor to enhance your sauna session.

#### Far Infrared Heaters

True Wave<sup>™</sup>
Carbon & Ceramic
Low EMF/ELF Heaters

#### **Far Infrared Heaters**

True Wave<sup>™</sup> Carbon & Ceramic Low EMF/ELF Heaters