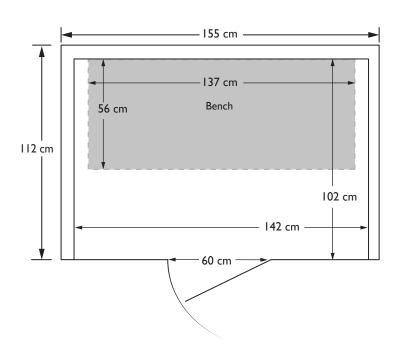

he soothing infrared heat against the Chiropractor designed built-in ergonomic backrest.

## EXCLUSIVE UNDER FLOOR FOOT HEATER



Only Clearlight Premier Saunas include a heater underneath the wood floor to enhance your sauna session.

#### **SPECIFICATIONS**

#### Construction

Eco Certified Grade "A" Clear Western Red Canadian Cedar

6 mm safety glass Weight: 200 kg

#### Exterior

Width: 155 cm Depth: 112 cm Height: 193 cm

#### Interior

Width: 142 cm Depth: 102 cm Height: 180 cm

## Bench: 137 cm x 56 cm

#### Far Infrared Heaters

True Wave<sup>™</sup>
Carbon & Ceramic
Low EMF/ELF Heaters

#### **Electrical**

Power: 240V / 1,850W / 8.4 A Power outlet: Standard FS mini heater upgrade: Standard outlet

#### **Warranty**

Residential

- Lifetime Warranty Commercial
- 5yr Warranty









#### SPECIFICATIONS

#### Construction

Eco Certified Grade "A" Clear Western Red Canadian Cedar

6 mm safety glass Weight: 200 kg

#### **Exterior**

Width: 155 cm Depth: 112 cm Height: 193 cm

#### Interior

Width: 142 cm Depth: 102 cm Height: 180 cm

## Bench: 137 cm x 56 cm

#### **Far Infrared Heaters**

True Wave<sup>™</sup> Carbon & Ceramic Low EMF/ELF Heaters

#### **Electrical**

Power: 240V / 1,850W / 8.4 A Power outlet: Standard FS mini heater upgrade: Standard outlet

#### Warranty

Residential

- Lifetime Warranty Commercial

- 5yr Warranty













## Infrared Sauna Safety: Low EMF/Low ELF

As a trusted health and wellness company, your health is our top priority. That is why our True Wave<sup>TM</sup> infrared heaters are the safest and most effective on the market t