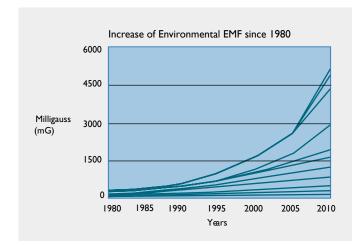

#### What is EMF?

Electromagnetic Fields; EMF and ELF have been called "dirty electricity" and are the unintentional wavelengths produced by things like, computers, appliances, cell phones and electrical wiring. EMF/ELF has increased steadily over the past 50-100 years as our daily use of electronic and labor saving devices has skyrocketed. This has become a real public health concern.

#### EMF/ELF Extra Shielded Wiring = Electromagnetic Safety

True Wave™ infrared heaters are the most effective and safest infrared heaters available. We have developed our own patented technologies that cancel out both EMF (Electromagnetic Fields) and ELF (Extremely Low Frequencies). We guarantee that you will not experience any harmful wavelengths when you are in your sauna. EMF levels tested consistently show an average of less than I mg and our ELF levels test 3-5 times below the threshold of concern set by the World Health Organization (WHO). Many of our competitors' saunas tested with levels 20 times or more above this same threshold of concern. Our proprietary True Wave™ heaters were the first low EMF carbon-based heaters in the market and revolutionised the entire infrared sauna industry.