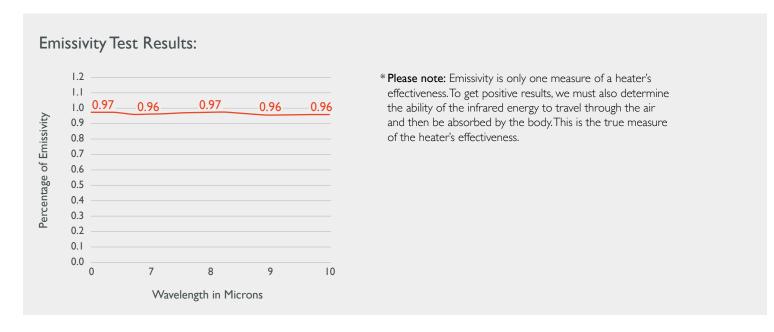

# Clearlight Heater Test: Emissivity and Absorption

Emissivity: the measure of an object's ability to emit infrared energy.

**Energy Absorption:** The measure of infrared penetration and retention in the human body. Clinical studies show that the addition of our proprietary ceramic powder in our True Wave II heaters substantially increases emissivity, waveform stability and heat absorption (see pictures below).