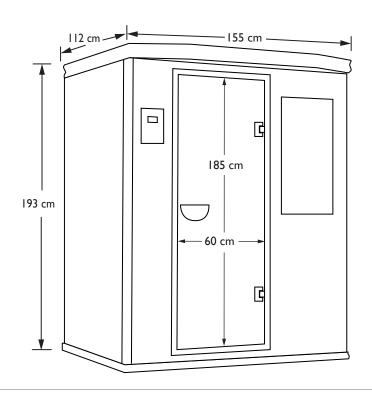

#### Exterior

Width: 155 cm Depth: 112 cm Height: 193 cm

#### Interior

Width: 142 cm Depth: 102 cm Height: 180 cm

#### **Exterior**

Width: 155 cm Depth: 112 cm Height: 193 cm