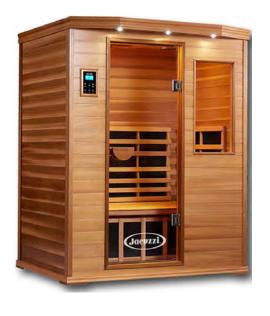

## DUAL DIGITAL CONTROLS

Control temperature, time, chromotherapy and reading lights inside or outside your sauna with dual redundant controls.

#### **ELEGANT DETAILS**

Beautiful tongue and groove wood and attention to detail set our furniture quality sauna cabins apart.

#### LOW EMF/ LOW ELF

The safest and most effective saunas available with Ultra Low EMF / Low ELF technology.

## BEAUTIFUL ACCENT LIGHTS

Energy efficient LED lights highlight the beauty of your sauna while providing gentle ambient lighting.

## THERAPEUTIC INFRARED HEATERS

Our exclusive True Wave<sup>TM</sup> hybrid Carbon & Ceramic low EMF far infrared heaters surround you in healing infrared heat.

## DOCTOR DESIGNED ERGONOMIC BENCH

Relax in comfort in your sauna with our reversible bench.
The extra deep bench is ergonomic on one side and flat on the other for maximum comfort. You can flip the bench at any time.

## ENHANCED AUDIO SOUND SYSTEM

Bluetooth and AUX inputs make it easy to connect and listen to your audio devices.

## BEAUTIFUL WOODEN LIGHT SHADE

Your sauna sessions are enhanced with the relaxing inside light for that true sauna feel.

## BUILT-IN ERGONOMIC BACKREST

Relax close to the soothing infrared heat against the Chiropractor designed built-in ergonomic backrest.

## EXCLUSIVE UNDER FLOOR FOOT HEATER

Only Clearlight Premier Saunas include a heater underneath the wood floor to enhance your sauna session.