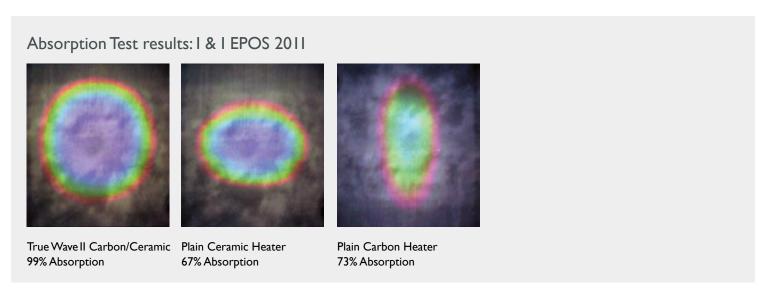

# Clearlight Heater Test: Emissivity and Absorption

Emissivity: the measure of an object's ability to emit infrared energy.

**Energy Absorption:** The measure of infrared penetration and retention in the human body. Clinical studies show that the addition of our proprietary ceramic powder in our True Wave II heaters substantially increases emissivity, waveform stability and heat absorption (see pictures below).